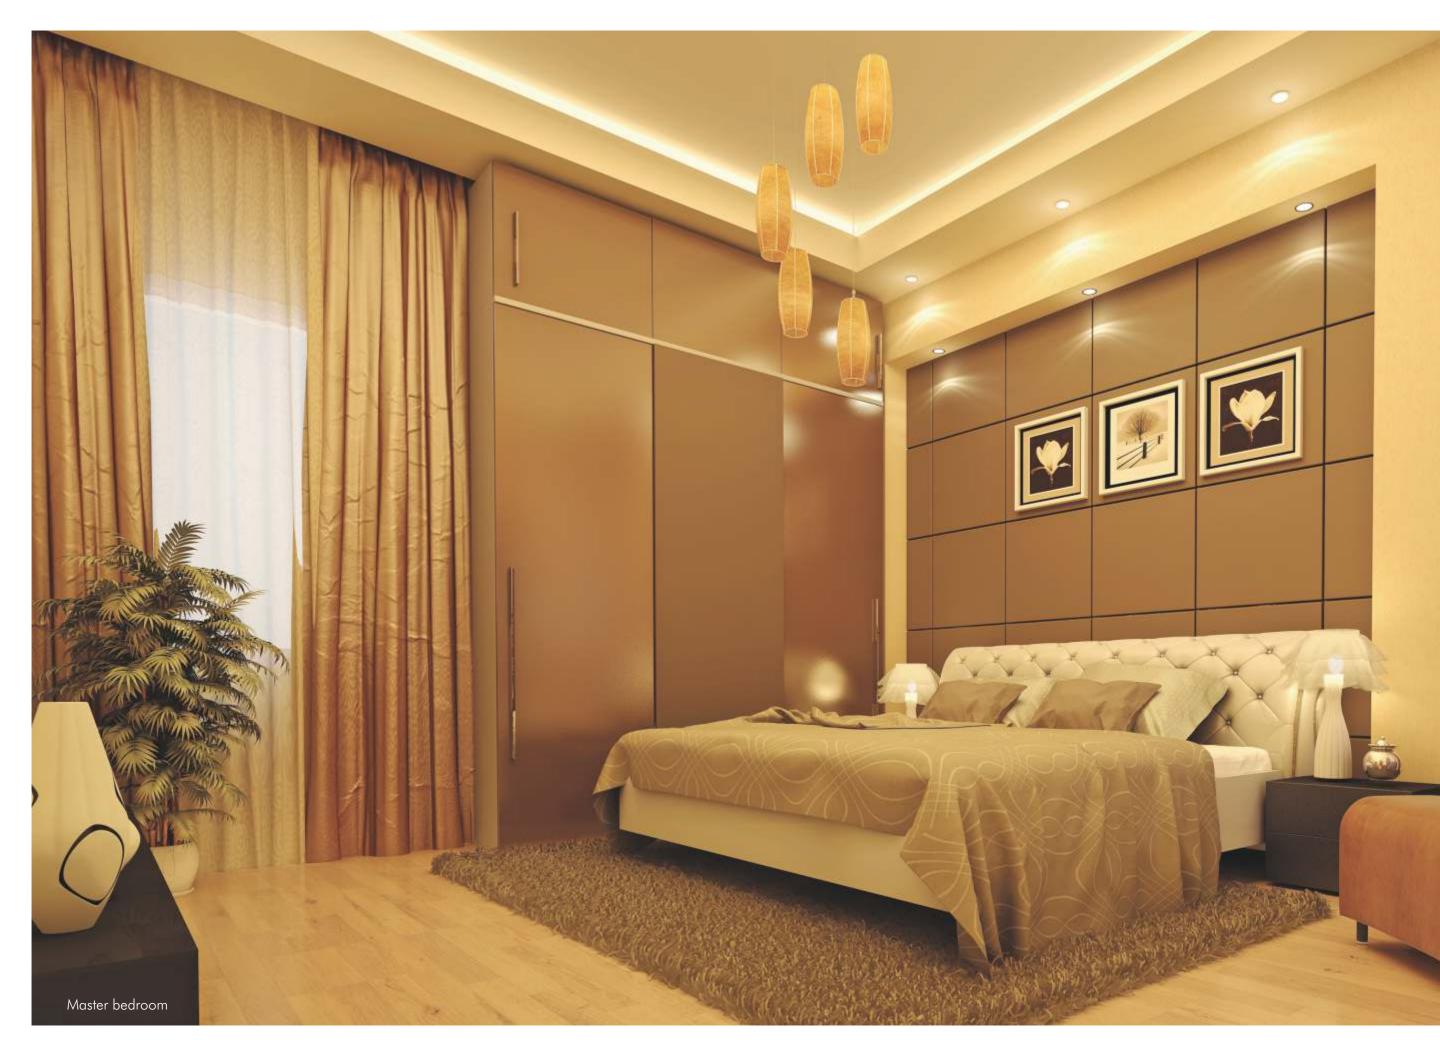

#### A home that elevates your status.

Every Hamptons home features large windows to let in natural light to provide ample ventilation, wooden flooring in the master bedroom and large balconies that offer scenic views of the city scape. Your home at Hamptons is bound to put you on the high pedestal of social life. We have also ensured that even the smallest of fixture that goes into your home is of the highest specification.

### SPECIFICATIONS

| STRUCTURE<br>Framed Structure<br>Super Structure                            | : RCC framed structure to withstand wind and seismic loads.<br>: AAC block masonry in cement mortar.                                                                                                                                             |
|-----------------------------------------------------------------------------|--------------------------------------------------------------------------------------------------------------------------------------------------------------------------------------------------------------------------------------------------|
| PLASTERING                                                                  | : Double coat sponge finished plastering on internal and external walls.                                                                                                                                                                         |
| JOINERY WORKS<br>Main Door<br>Internal Doors<br>Windows<br>PAINTING         | : Teak wood frame and shutters with aesthetically designed with melamine polish with fittings of reputed make.<br>: Teak wood frame with molded paneled shutter door with fittings of reputed make.<br>: UPVC windows                            |
| Internal<br>External                                                        | : Smooth finish with Birla putty or equivalent over a coat of primer and top finish with two coats of plastic emulsion paint.<br>: Premium exterior texture / Birla putty finish with exterior emulsion paint.                                   |
| FLOORING<br>Master Bed Room<br>Hall & Dining Room<br>Other Areas<br>Toilets | <ul> <li>: Wooden flooring.</li> <li>: Double charged vitrified tiles.</li> <li>: Vitrified tiles.</li> <li>: Best quality acid resistant, anti-skid ceramic tiles.</li> </ul>                                                                   |
| KITCHEN                                                                     | : Granite platform with stainless steel sink & provision for municipal water connection.<br>Ceramic tiles dado up to 2' height above the kitchen platform.                                                                                       |
| TOILETS                                                                     | : Glazed ceramic tiles dadooing up to 7' height.<br>Sanitaryware of Parryware / TOTO or equivalent.<br>All CP fittings of premium quality from JAGUAR / GROHE or equivalent make.<br>Utility / Wash - Glazed ceramic tiles dado up to 3' height. |
| ELECTRICAL                                                                  | : Concealed copper wiring of standard make Finolex / Havells or equivalent<br>3-Phase supply for each unit<br>Switches of Anchor Roma / MK / Legrand or equivalent.                                                                              |
| TELEPHONE                                                                   | : Telephones provision in master bedroom, drawing and living, intercom facility in all the units connected to the security.                                                                                                                      |
| INTERNET                                                                    | : Provision for high speed internet cable for each flat.                                                                                                                                                                                         |
| POWER BACK UP                                                               | : DG back up for lifts, common area lighting & all lights and fans inside the flat, except A/c & geysers.                                                                                                                                        |
| LIFT                                                                        | : OTIS / SCHINDLER / KONE make                                                                                                                                                                                                                   |