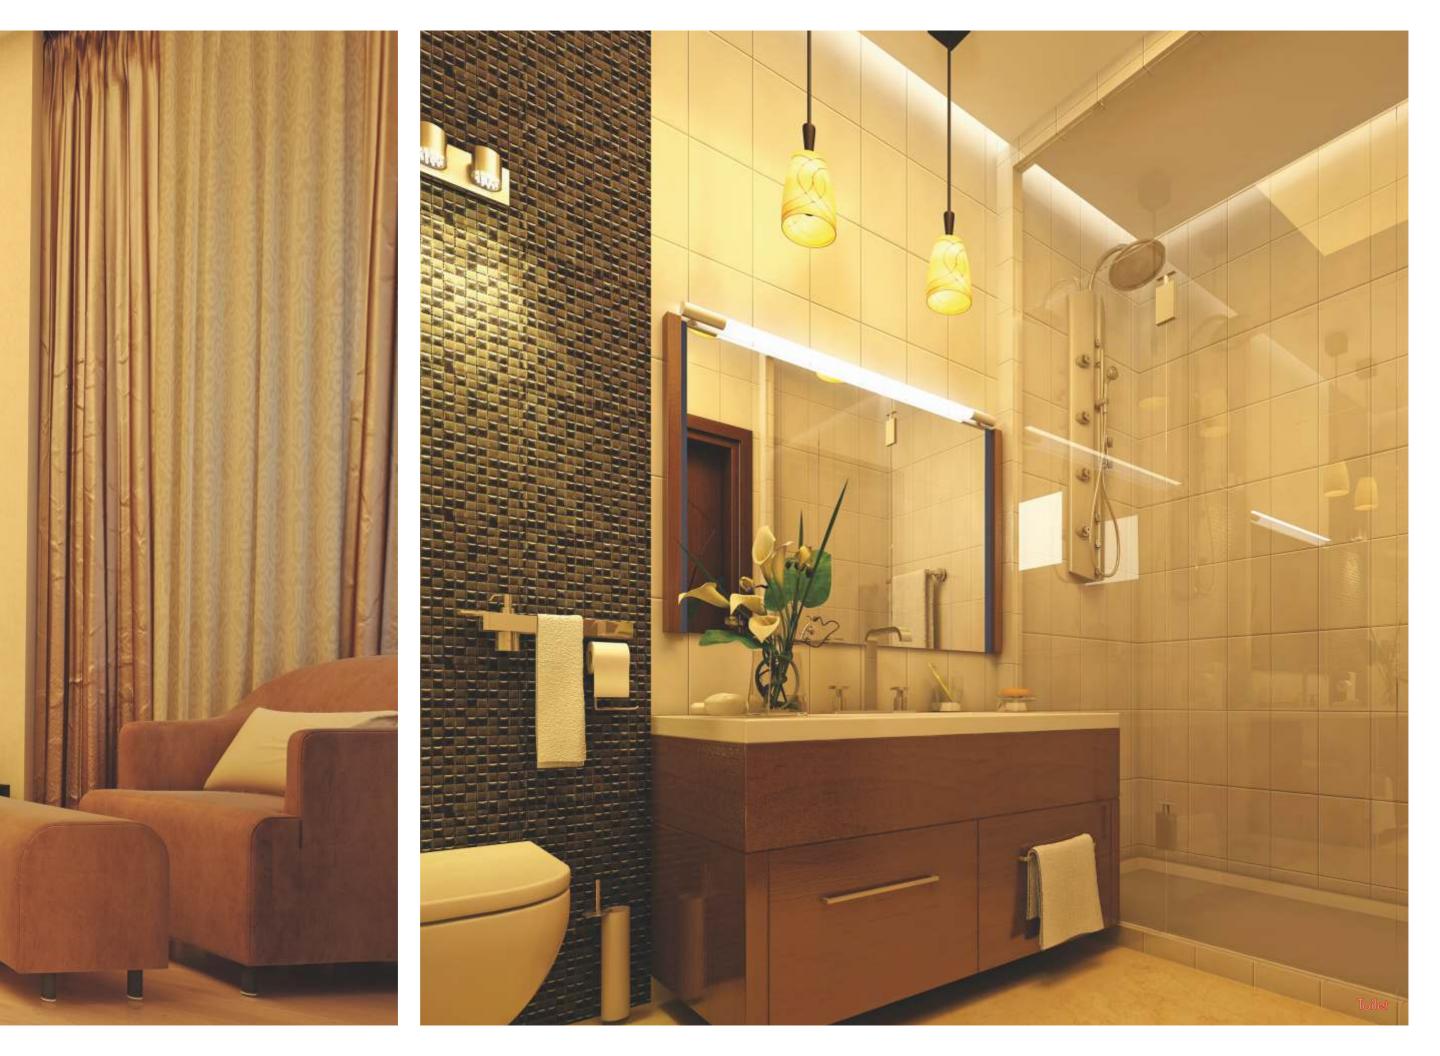

### SPECIFICATIONS

| STRUCTURE<br>Framed Structure<br>Super Structure                            | : RCC framed structure to withstand wind and seismic loads.<br>: AAC block masonry in cement mortar.                                                                                                                                             |
|-----------------------------------------------------------------------------|--------------------------------------------------------------------------------------------------------------------------------------------------------------------------------------------------------------------------------------------------|
| PLASTERING                                                                  | : Double coat sponge finished plastering on internal and external walls.                                                                                                                                                                         |
| JOINERY WORKS<br>Main Door<br>Internal Doors<br>Windows<br>PAINTING         | : Teak wood frame and shutters with aesthetically designed with melamine polish with fittings of reputed make.<br>: Teak wood frame with molded paneled shutter door with fittings of reputed make.<br>: UPVC windows                            |
| Internal<br>External                                                        | : Smooth finish with Birla putty or equivalent over a coat of primer and top finish with two coats of plastic emulsion paint.<br>: Premium exterior texture / Birla putty finish with exterior emulsion paint.                                   |
| FLOORING<br>Master Bed Room<br>Hall & Dining Room<br>Other Areas<br>Toilets | <ul> <li>: Wooden flooring.</li> <li>: Double charged vitrified tiles.</li> <li>: Vitrified tiles.</li> <li>: Best quality acid resistant, anti-skid ceramic tiles.</li> </ul>                                                                   |
| KITCHEN                                                                     | : Granite platform with stainless steel sink & provision for municipal water connection.<br>Ceramic tiles dado up to 2' height above the kitchen platform.                                                                                       |
| TOILETS                                                                     | : Glazed ceramic tiles dadooing up to 7' height.<br>Sanitaryware of Parryware / TOTO or equivalent.<br>All CP fittings of premium quality from JAGUAR / GROHE or equivalent make.<br>Utility / Wash - Glazed ceramic tiles dado up to 3' height. |
| ELECTRICAL                                                                  | : Concealed copper wiring of standard make Finolex / Havells or equivalent<br>3-Phase supply for each unit<br>Switches of Anchor Roma / MK / Legrand or equivalent.                                                                              |
| TELEPHONE                                                                   | : Telephones provision in master bedroom, drawing and living, intercom facility in all the units connected to the security.                                                                                                                      |
| INTERNET                                                                    | : Provision for high speed internet cable for each flat.                                                                                                                                                                                         |
| POWER BACK UP                                                               | : DG back up for lifts, common area lighting & all lights and fans inside the flat, except A/c & geysers.                                                                                                                                        |
| LIFT                                                                        | : OTIS / SCHINDLER / KONE make                                                                                                                                                                                                                   |