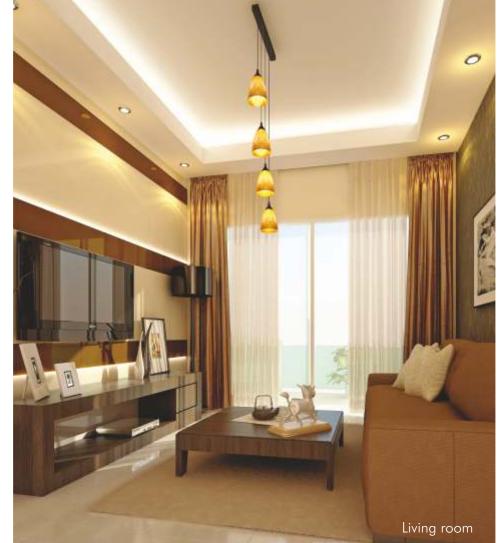

#### A home that elevates your status.

Every Hamptons home features large windows to let in natural light to provide ample ventilation, wooden flooring in the master bedroom and large balconies that offer scenic views of the city scape. Your home at Hamptons is bound to put you on the high pedestal of social life. We have also ensured that even the smallest of fixture that goes into your home is of the highest specification.

### SPECIFICATIONS

| STRUCTURE<br>Framed Structure<br>Super Structure                            | : RCC framed structure to withstand wind and seismic loads.<br>: AAC block masonry in cement mortar.                                                                                                                                             |
|-----------------------------------------------------------------------------|--------------------------------------------------------------------------------------------------------------------------------------------------------------------------------------------------------------------------------------------------|
| PLASTERING                                                                  | : Double coat sponge finished plastering on internal and external walls.                                                                                                                                                                         |
| JOINERY WORKS<br>Main Door<br>Internal Doors<br>Windows<br>PAINTING         | : Teak wood frame and shutters with aesthetically designed with melamine polish with fittings of reputed make.<br>: Teak wood frame with molded paneled shutter door with fittings of reputed make.<br>: UPVC windows                            |
| Internal<br>External                                                        | : Smooth finish with Birla putty or equivalent over a coat of primer and top finish with two coats of plastic emulsion paint.<br>: Premium exterior texture / Birla putty finish with exterior emulsion paint.                                   |
| FLOORING<br>Master Bed Room<br>Hall & Dining Room<br>Other Areas<br>Toilets | <ul> <li>: Wooden flooring.</li> <li>: Double charged vitrified tiles.</li> <li>: Vitrified tiles.</li> <li>: Best quality acid resistant, anti-skid ceramic tiles.</li> </ul>                                                                   |
| KITCHEN                                                                     | : Granite platform with stainless steel sink & provision for municipal water connection.<br>Ceramic tiles dado up to 2' height above the kitchen platform.                                                                                       |
| TOILETS                                                                     | : Glazed ceramic tiles dadooing up to 7' height.<br>Sanitaryware of Parryware / TOTO or equivalent.<br>All CP fittings of premium quality from JAGUAR / GROHE or equivalent make.<br>Utility / Wash - Glazed ceramic tiles dado up to 3' height. |
| ELECTRICAL                                                                  | : Concealed copper wiring of standard make Finolex / Havells or equivalent<br>3-Phase supply for each unit<br>Switches of Anchor Roma / MK / Legrand or equivalent.                                                                              |
| TELEPHONE                                                                   | : Telephones provision in master bedroom, drawing and living, intercom facility in all the units connected to the security.                                                                                                                      |
| INTERNET                                                                    | : Provision for high speed internet cable for each flat.                                                                                                                                                                                         |
| POWER BACK UP                                                               | : DG back up for lifts, common area lighting & all lights and fans inside the flat, except A/c & geysers.                                                                                                                                        |
| LIFT                                                                        | : OTIS / SCHINDLER / KONE make                                                                                                                                                                                                                   |