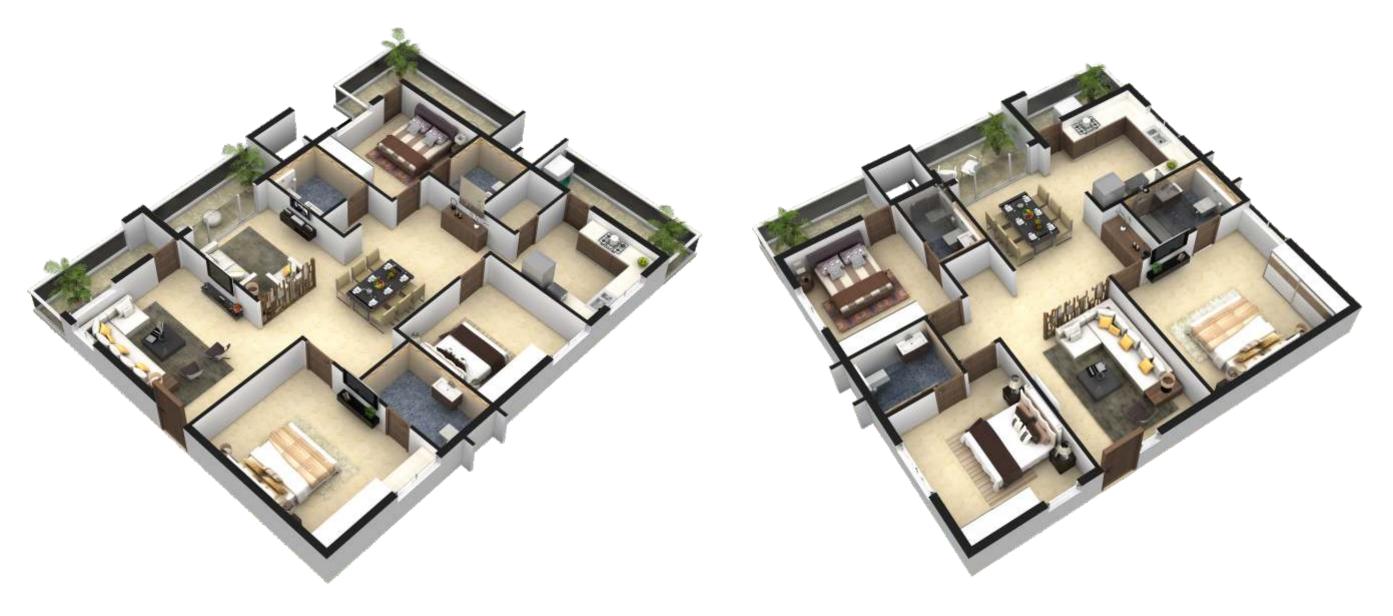

re to indulge your wife. There's also a swimming pool on the terrace with a kiddy corner so you can swim under the stars. The elders in the family can spend some peaceful and quiet time at the terrace garden. The multipurpose hall is provided to celebrate every small occasion with your family and friends. And for the wholesome family fun that you're looking for, you can play a friendly game of snooker or table tennis in indoor games room. The Hamptons home is sure to indulgence you all.





AMENITIES Terrace Swimming Pool | Kids Pool | Terrace Gardens A/C Gymnasium | Multipurpose Hall | Aerobics & Yoga Hall Snooker | Table Tennis | Carom | Tot Lots | Kids Play Area







SITE PLAN

N







#### ISOMETRIC VIEWS



EAST FACING - 2,225 SFT.

EAST FACING - 1,790 SFT.

#### ISOMETRIC VIEWS



WEST FACING - 2,225 SFT.

WEST FACING - 1,790 SFT.

#### The centre of your universe. Now at the heart of everything you need.

While your home offers something for everyone in your family, the location of your home goes one step further. Built on an acre of rapidly appreciating prime property in Kondapur, your home is conveniently close to everything you rushed towards on a daily basis.

Located very close to the IT hub and leading IT parks, living at Hamptons lets you cut down on your travel time to work everyday. You get to spend more quality time with your family, doing what you love the most. Your home is also close to reputed schools and colleges so you get to provide your kids the best of education. And should an emergency strike, the best of healthcare centers are just around the