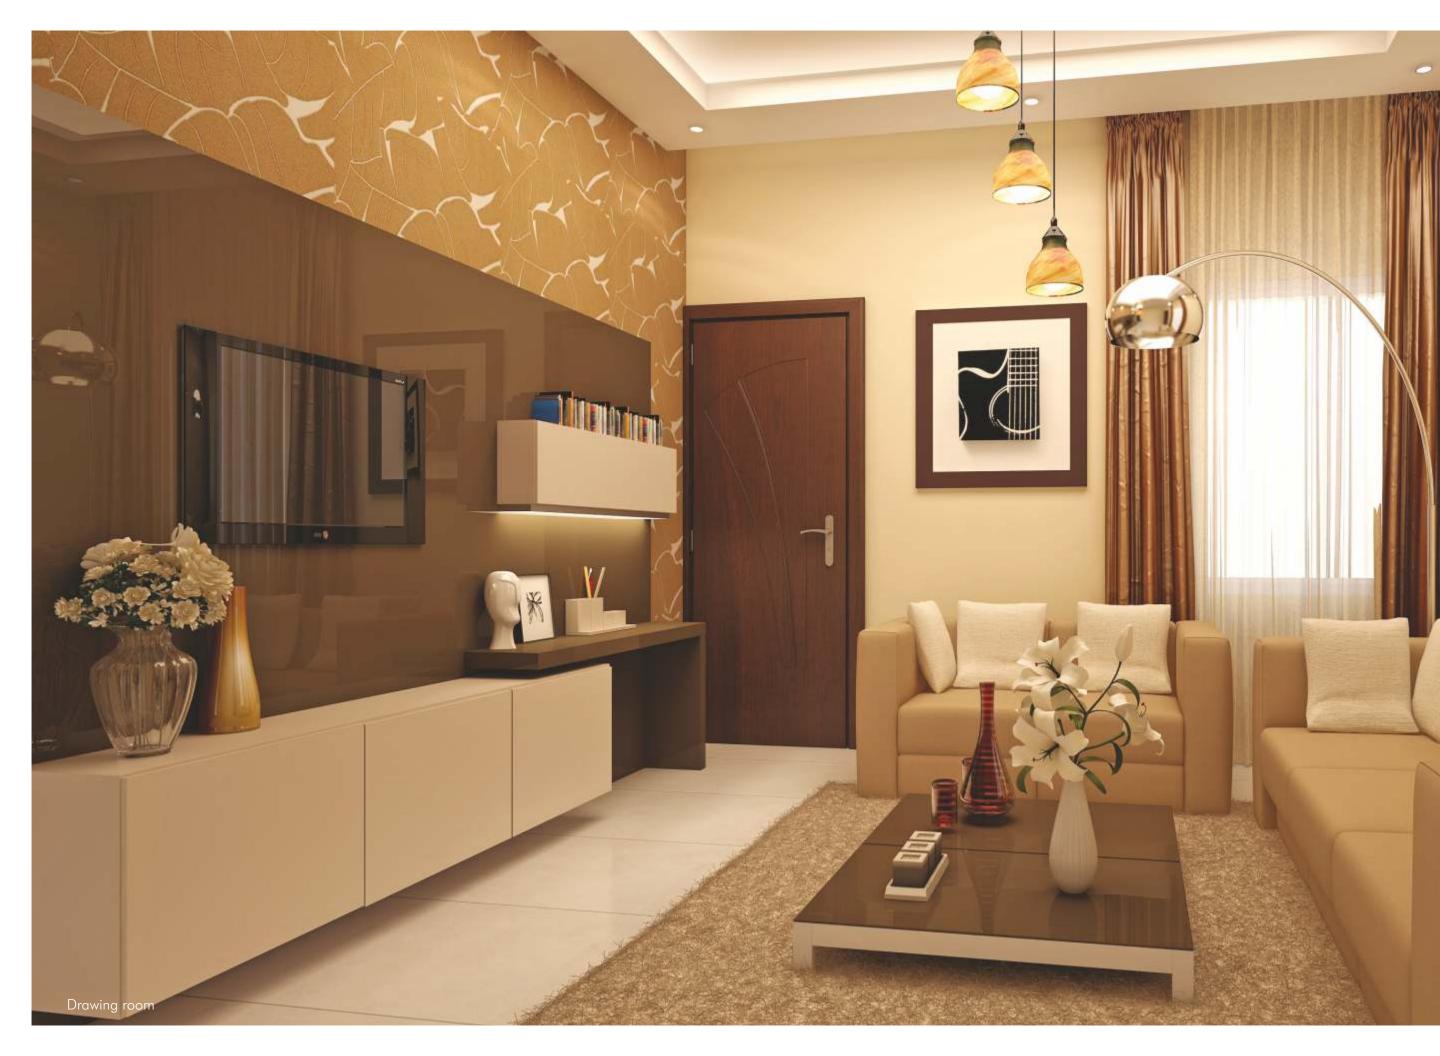

#### A home that elevates your status.

Every Hamptons home features large windows to let in natural light to provide ample ventilation, wooden flooring in the master bedroom and large balconies that offer scenic views of the city scape. Your home at Hamptons is bound to put you on the high pedestal of social life. We have also ensured that even the smallest of fixture that goes into your home is of the highest specification.

### SPECIFICATIONS

| STRUCTURE<br>Framed Structure<br>Super Structure                            | : RCC framed structure to withstand wind and seismic loads.<br>: AAC block masonry in cement mortar.                                                                                                                                             |
|-----------------------------------------------------------------------------|--------------------------------------------------------------------------------------------------------------------------------------------------------------------------------------------------------------------------------------------------|
| PLASTERING                                                                  | : Double coat sponge finished plastering on internal and external walls.                                                                                                                                                                         |
| JOINERY WORKS<br>Main Door<br>Internal Doors<br>Windows<br>PAINTING         | : Teak wood frame and shutters with aesthetically designed with melamine polish with fittings of reputed make.<br>: Teak wood frame with molded paneled shutter door with fittings of reputed make.<br>: UPVC windows                            |
| Internal<br>External                                                        | : Smooth finish with Birla putty or equivalent over a coat of primer and top finish with two coats of plastic emulsion paint.<br>: Premium exterior texture / Birla putty finish with exterior emulsion paint.                                   |
| FLOORING<br>Master Bed Room<br>Hall & Dining Room<br>Other Areas<br>Toilets | <ul> <li>: Wooden flooring.</li> <li>: Double charged vitrified tiles.</li> <li>: Vitrified tiles.</li> <li>: Best quality acid resistant, anti-skid ceramic tiles.</li> </ul>                                                                   |
| KITCHEN                                                                     | : Granite platform with stainless steel sink & provision for municipal water connection.<br>Ceramic tiles dado up to 2' height above the kitchen platform.                                                                                       |
| TOILETS                                                                     | : Glazed ceramic tiles dadooing up to 7' height.<br>Sanitaryware of Parryware / TOTO or equivalent.<br>All CP fittings of premium quality from JAGUAR / GROHE or equivalent make.<br>Utility / Wash - Glazed ceramic tiles dado up to 3' height. |
| ELECTRICAL                                                                  | : Concealed copper wiring of standard make Finolex / Havells or equivalent<br>3-Phase supply for each unit<br>Switches of Anchor Roma / MK / Legrand or equivalent.                                                                              |
| TELEPHONE                                                                   | : Telephones provision in master bedroom, drawing and living, intercom facility in all the units connected to the security.                                                                                                                      |
| INTERNET                                                                    | : Provision for high speed internet cable for each flat.                                                                                                                                                                                         |
| POWER BACK UP                                                               | : DG back up for lifts, common area lighting & all lights and fans inside the flat, except A/c & geysers.                                                                                                                                        |
| LIFT                                                                        | : OTIS / SCHINDLER / KONE make                                                                                                                                                                                                                   |