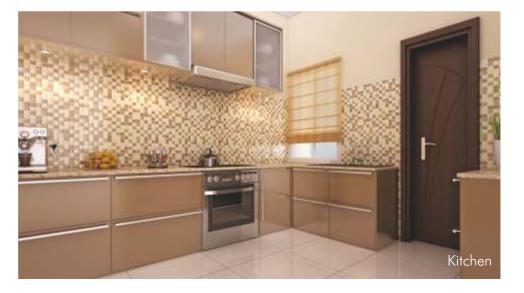

#### A home that elevates your status.

Every Hamptons home features large windows to let in natural light to provide ample ventilation, wooden flooring in the master bedroom and large balconies that offer scenic views of the city scape. Your home at Hamptons is bound to put you on the high pedestal of social life. We have also ensured that even the smallest of fixture that goes into your home is of the highest specification.

### SPECIFICATIONS

| STRUCTURE<br>Framed Structure<br>Super Structure                            | : RCC framed structure to withstand wind and seismic loads.<br>: AAC block masonry in cement mortar.                                                                                                                                             |
|-----------------------------------------------------------------------------|--------------------------------------------------------------------------------------------------------------------------------------------------------------------------------------------------------------------------------------------------|
| PLASTERING                                                                  | : Double coat sponge finished plastering on internal and external walls.                                                                                                                                                                         |
| JOINERY WORKS<br>Main Door<br>Internal Doors<br>Windows<br>PAINTING         | : Teak wood frame and shutters with aesthetically designed with melamine polish with fittings of reputed make.<br>: Teak wood frame with molded paneled shutter door with fittings of reputed make.<br>: UPVC windows                            |
| Internal<br>External                                                        | : Smooth finish with Birla putty or equivalent over a coat of primer and top finish with two coats of plastic emulsion paint.<br>: Premium exterior texture / Birla putty finish with exterior emulsion paint.                                   |
| FLOORING<br>Master Bed Room<br>Hall & Dining Room<br>Other Areas<br>Toilets | <ul> <li>: Wooden flooring.</li> <li>: Double charged vitrified tiles.</li> <li>: Vitrified tiles.</li> <li>: Best quality acid resistant, anti-skid ceramic tiles.</li> </ul>                                                                   |
| KITCHEN                                                                     | : Granite platform with stainless steel sink & provision for municipal water connection.<br>Ceramic tiles dado up to 2' height above the kitchen platform.                                                                                       |
| TOILETS                                                                     | : Glazed ceramic tiles dadooing up to 7' height.<br>Sanitaryware of Parryware / TOTO or equivalent.<br>All CP fittings of premium quality from JAGUAR / GROHE or equivalent make.<br>Utility / Wash - Glazed ceramic tiles dado up to 3' height. |
| ELECTRICAL                                                                  | : Concealed copper wiring of standard make Finolex / Havells or equivalent<br>3-Phase supply for each unit<br>Switches of Anchor Roma / MK / Legrand or equivalent.                                                                              |
| TELEPHONE                                                                   | : Telephones provision in master bedroom, drawing and living, intercom facility in all the units connected to the security.                                                                                                                      |
| INTERNET                                                                    | : Provision for high speed internet cable for each flat.                                                                                                                                                                                         |
| POWER BACK UP                                                               | : DG back up for lifts, common area lighting & all lights and fans inside the flat, except A/c & geysers.                                                                                                                                        |
| LIFT                                                                        | : OTIS / SCHINDLER / KONE make                                                                                                                                                                                                                   |