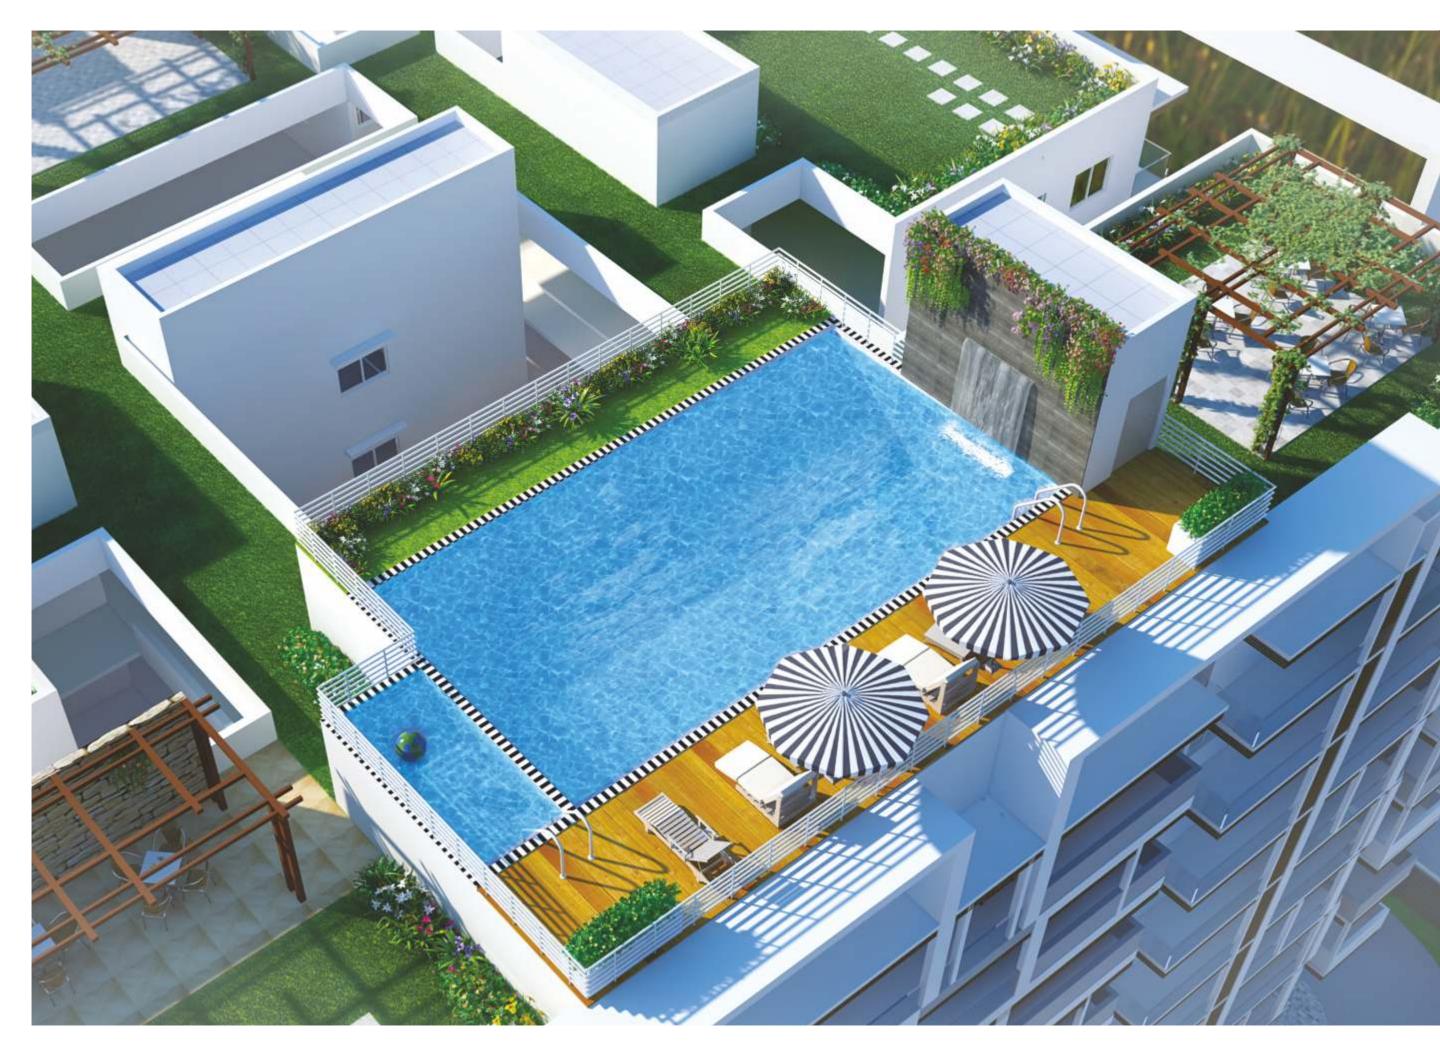

## Because everyone deserves a little indulgence.

Everyone in your family gets to have loads of fun at Hamptons as your home comes with the best of modern lifestyle amenities. While you get to workout in the fully equipped air conditioned gymnasium, your kids can let their hair down in their own exclusive play area. The aerobics and yoga hall is sure to indulge your wife. There's also a swimming pool on the terrace with a kiddy corner so you can swim under the stars. The elders in the family can spend some peaceful and quiet time at the terrace garden. The multipurpose hall is provided to celebrate every small occasion with your family and friends. And for the wholesome family fun that you're looking for, you can play a friendly game of snooker or table tennis in indoor games room. The Hamptons home is sure to indulgence you all.

AMENITIES Terrace Swimming Pool | Kids Pool | Terrace Gardens A/C Gymnasium | Multipurpose Hall | Aerobics & Yoga Hall Snooker | Table Tennis | Carom | Tot Lots | Kids Play Area

SITE PLAN

N