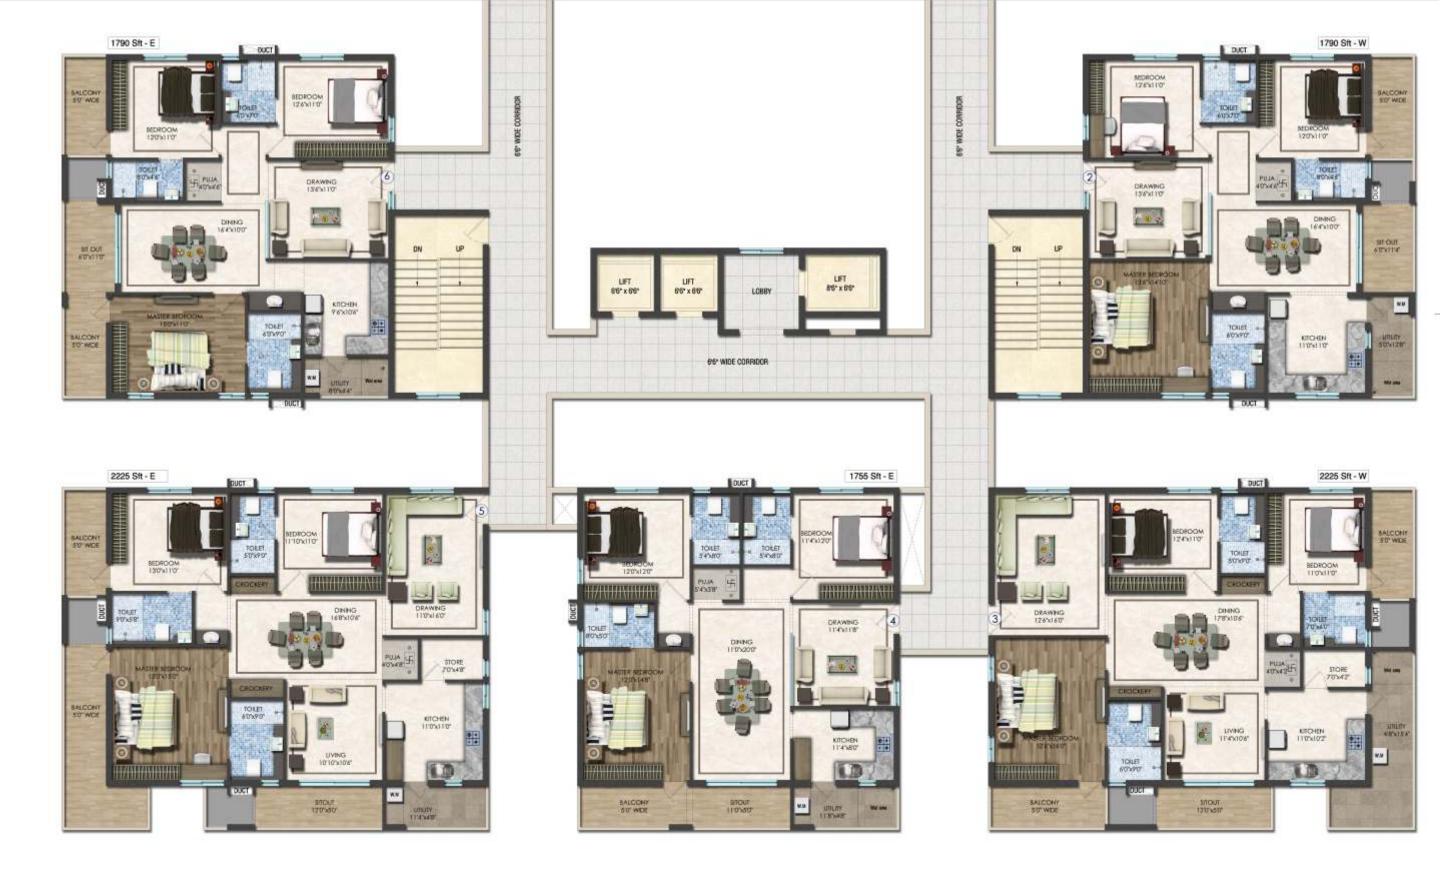

# Hamptons

Hamptons features 68 exclusive 3 BHK apartments ranging from 1660 to 2225 Sft. spread across an area of one acre. Homes here not just put you at the pinnacle of plush living, they offer the most coveted feature in urban living - space. Crafted to maximize your living area, you will be able to use every nook and every corner of your home.