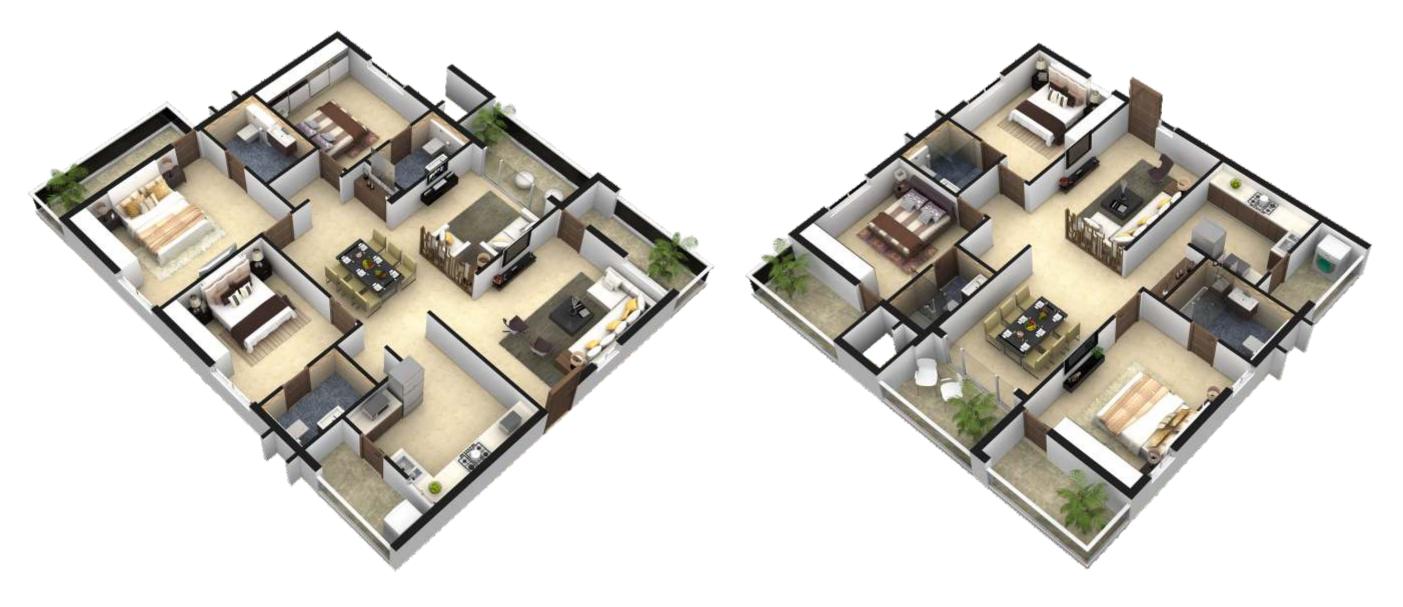

hair down in their own exclusive play area. The aerobics and yoga hall is sure to indulge your wife. There's also a swimming pool on the terrace with a kiddy corner so you can swim under the stars. The elders in the family can spend some peaceful and quiet time at the terrace garden. The multipurpose hall is provided to celebrate every small occasion with your family and friends. And for the wholesome family fun that you're looking for, you can play a friendly game of snooker or table tennis in indoor games room. The Hamptons home is sure to indulgence you all.





AMENITIES Terrace Swimming Pool | Kids Pool | Terrace Gardens A/C Gymnasium | Multipurpose Hall | Aerobics & Yoga Hall Snooker | Table Tennis | Carom | Tot Lots | Kids Play Area







SITE PLAN

N







#### ISOMETRIC VIEWS



EAST FACING - 2,225 SFT.

EAST FACING - 1,790 SFT.

#### ISOMETRIC VIEWS



WEST FACING - 2,225 SFT.

WEST FACING - 1,790 SFT.

#### The centre of your universe. Now at the heart of everything you need.

While your home offers something for everyone in your family, the location of your home goes one step further. Built on an acre of rapidly appreciating prime property in Kondapur, your home is conveniently close to everything you rushed towards on a daily basis.

Located very close to the IT hub and leading IT parks, living at Hamptons lets you cut down on your travel time to work everyday. You get to spend more quality time with your family, doing what you love the most. Your home is also close to reputed schools and colleges so you get to provide your kids the best of education. And sh