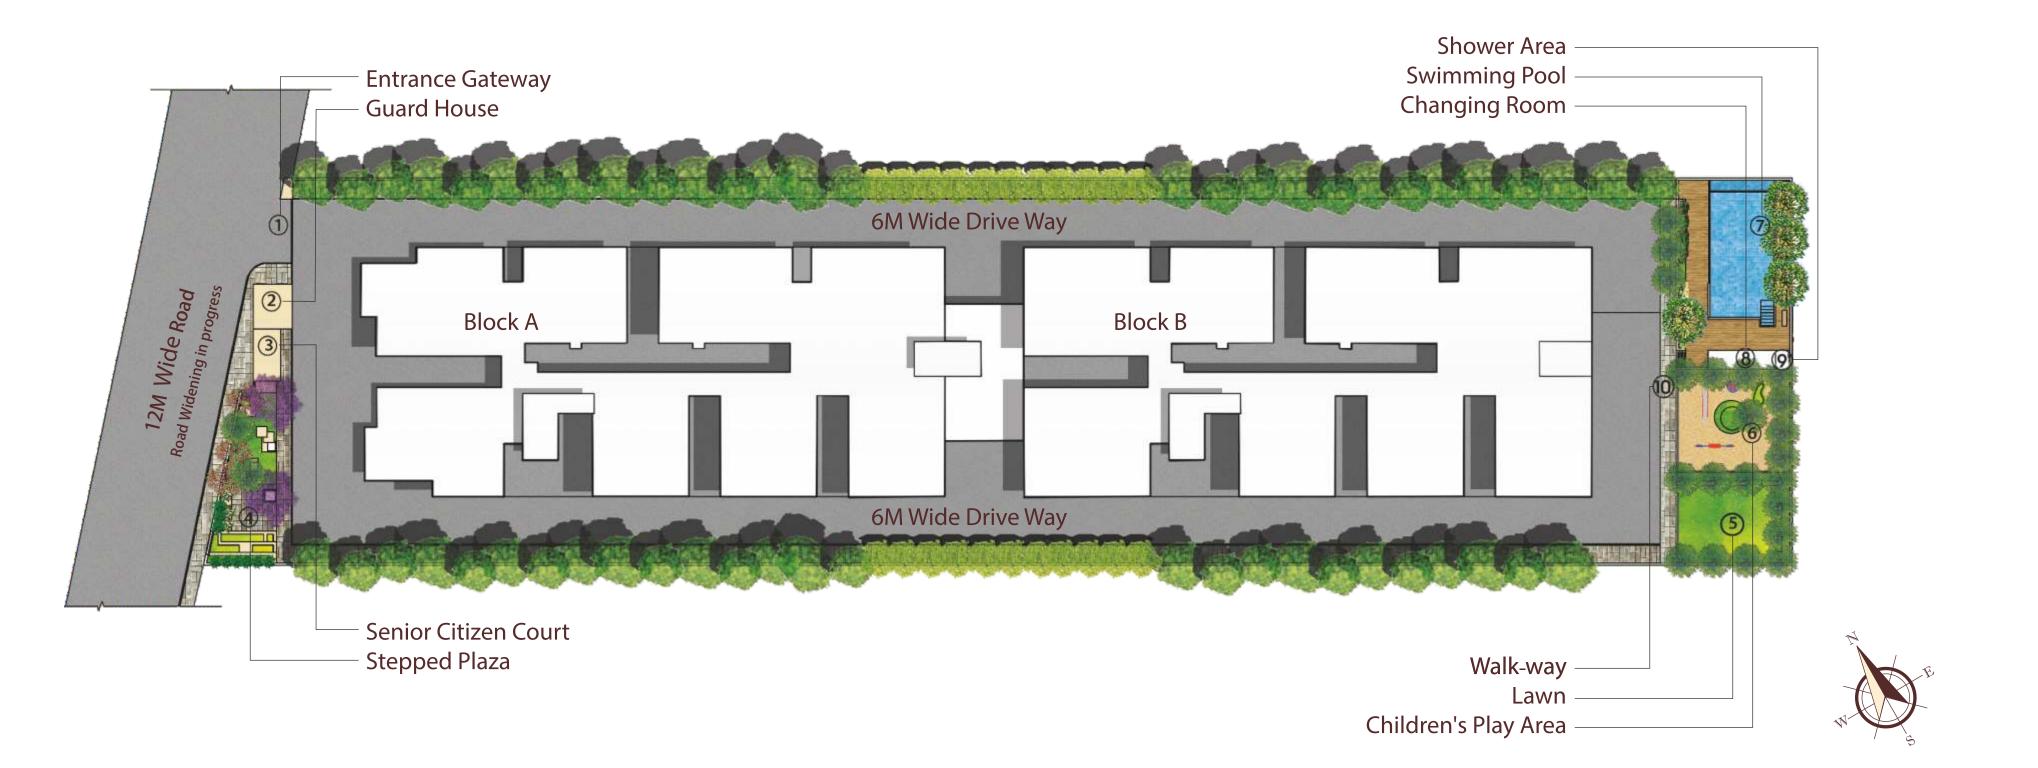

## A holistic locational advantage

Ark Hema strategically located in Gajularamaram, near the main road. At Ark Hema, we offer you a lifestyle that is unmatched. Ark Hema enjoys an interesting locational advantage. The location is favourable not just for its convenient access to Hi-Tech City and Gachibowli but also for its access to other parts of the city and that means you are not far away from your kith and kin who live around. Now that's why we call Ark Hema a venture with holistic locational advantage.

## Live amidst privileges everyday!

Premium Quality Construction
Designer Landscaping
Power Backup
24X7 Security
Rainwater Harvesting System
Earthquake Resistant Design
Vastu Compliant
Sewage Treatment Plant
No Common Walls

Excellent Ventilation Ample car parking AC Gym Multipurpose Hall Children's Play Area Swimming Pool Yoga Space Snooker Green Terrace