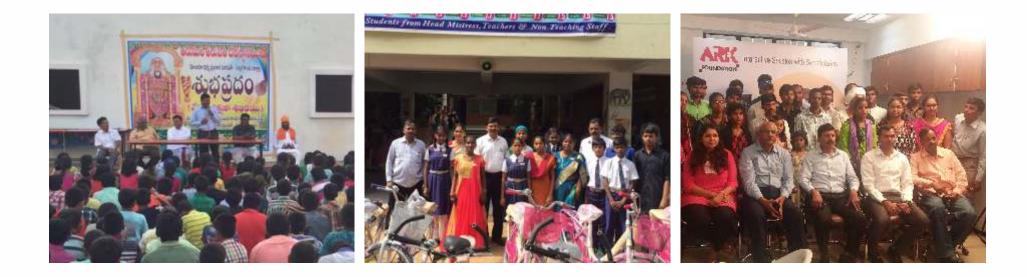

#### Corporate Social Initiatives at Ark Foundation

Ark has always been a company with its heart at the right place. Through Ark Foundation, we give back to society its share of goodwill and prosperity with the focus on Education Ark Foundation reaffirms its commitment to society through many initiatives; like helping underprivileged kids access education. A sincere compliance to CSR activities roots from our Managing Director Mr. G. Ram Reddy's will to promote social growth and societal harmony.

Together, we can achieve wonders and we can do that only if we are genuinely concerned for society's progress in totality. Let's march further.