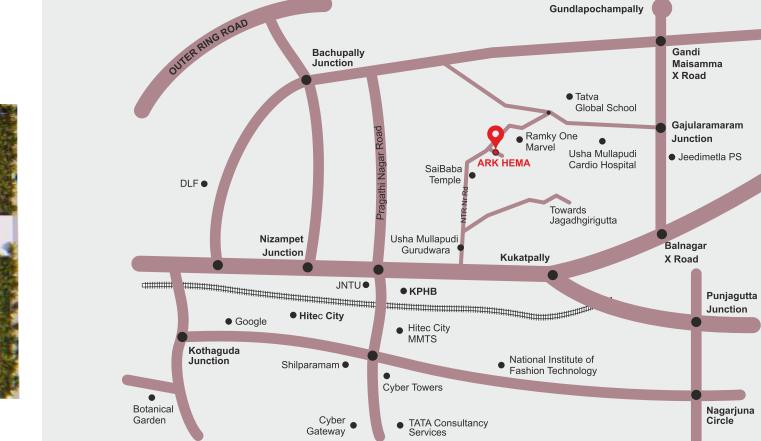

## A holistic locational advantage

Ark Hema strategically located in Gajularamaram, near the main road. At Ark Hema, we offer you a lifestyle that is unmatched. Ark Hema enjoys an interesting locational advantage. The location is favourable not just for its convenient access to Hi-Tech City and Gachibowli but also for its access to other parts of the city and that means you are not far away from your kith and kin who live around. Now that's why we call Ark Hema a venture with holistic locational advantage.

# LOCATION