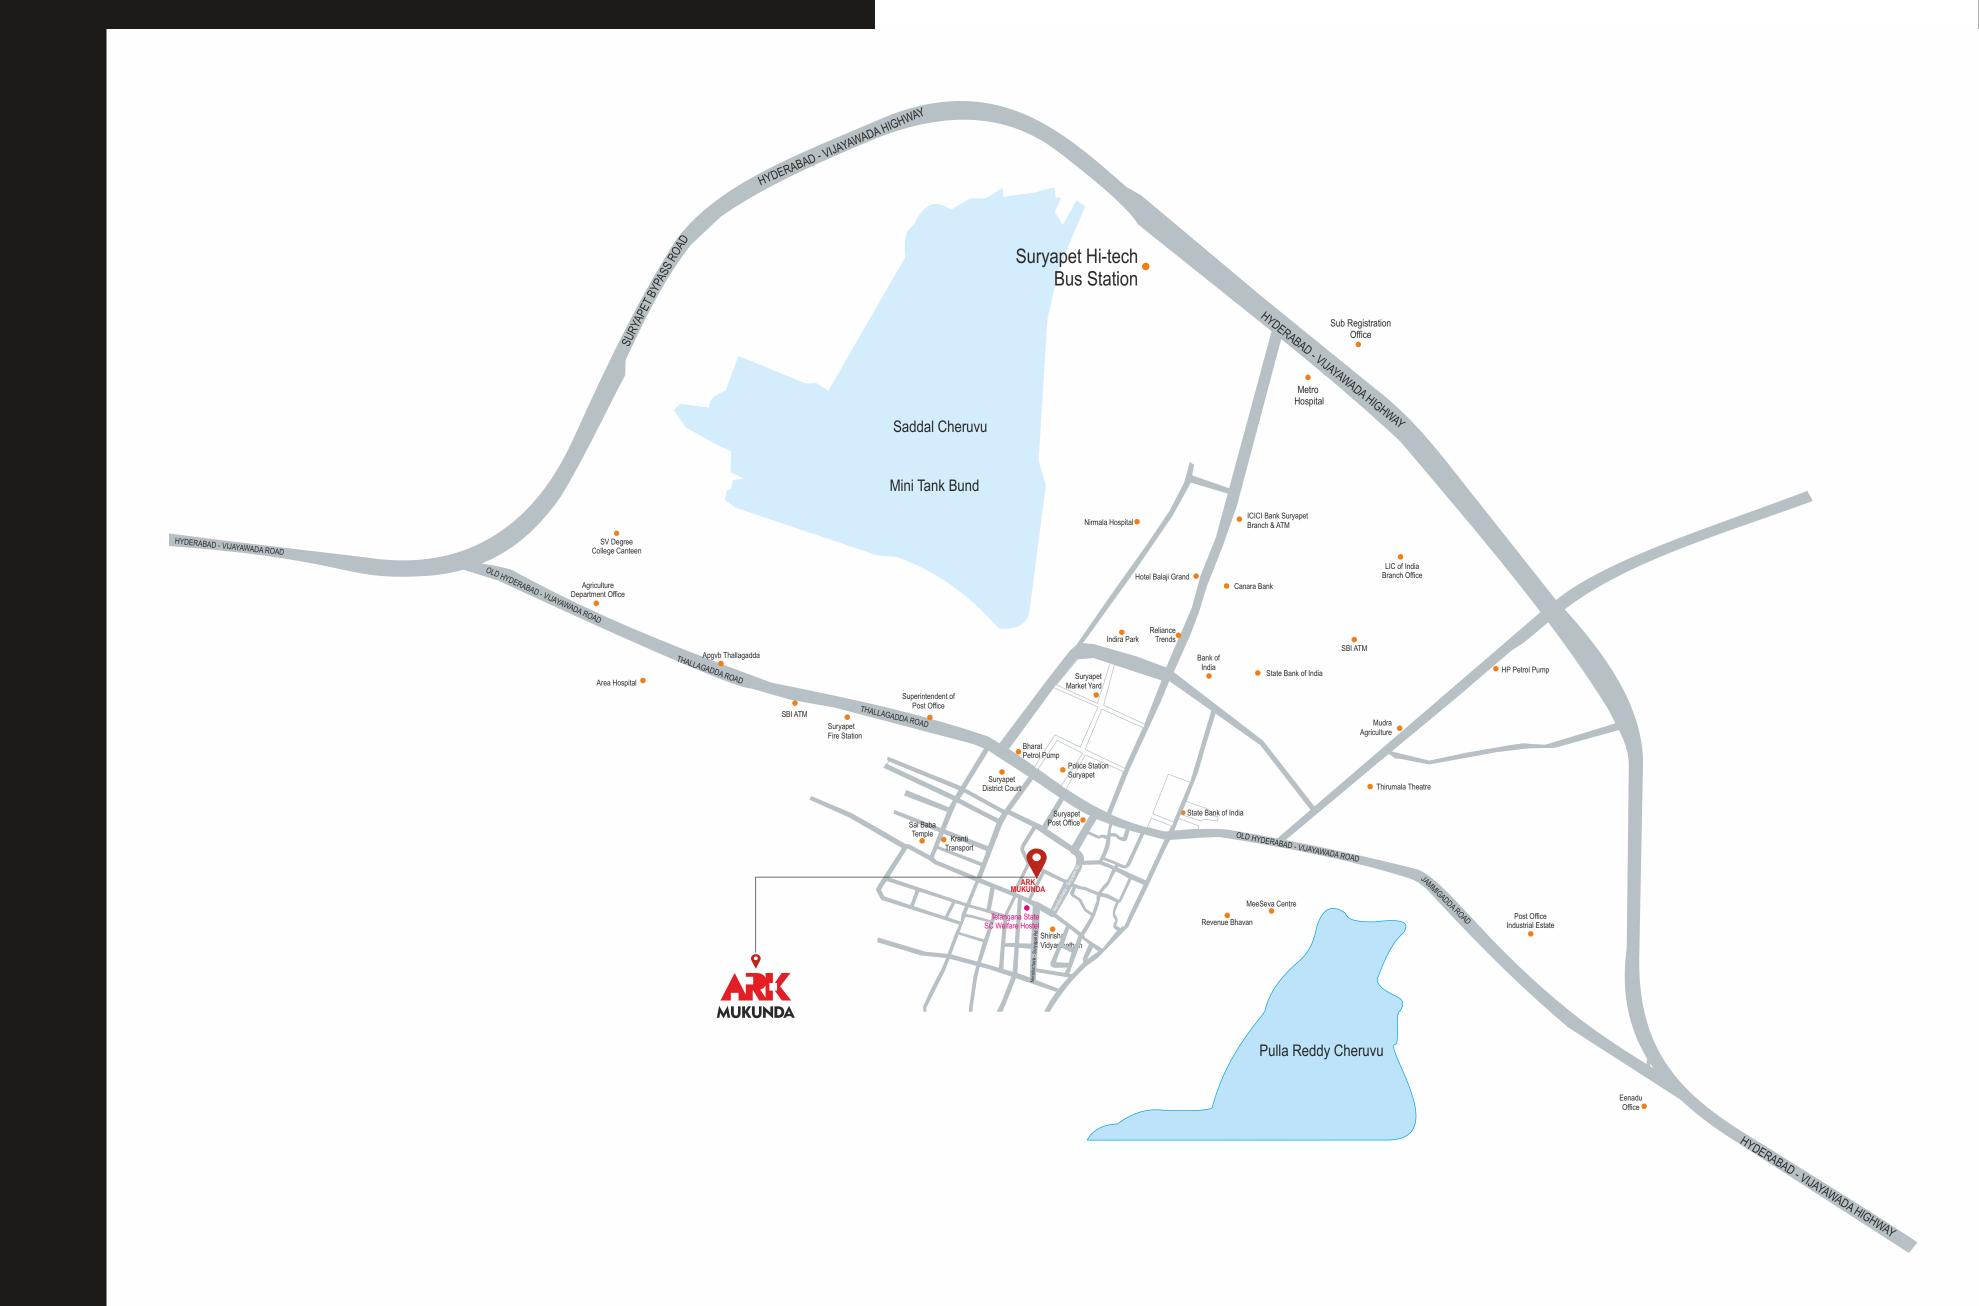

# 2-5-74, Behind Indira Hospital, Sai Baba Temple Road, Suryapet - 508213, Telangana, India.

Call: 6366783039

www.arkmukunda.in

RERA No.: P01900001938

Ark Group Corporate Office 4-51/SLNT/L 603, Level 6, SLN Terminus, Beside Botanical Garden, Gachibowli, Hyderabad - 500032. Telangana, India.