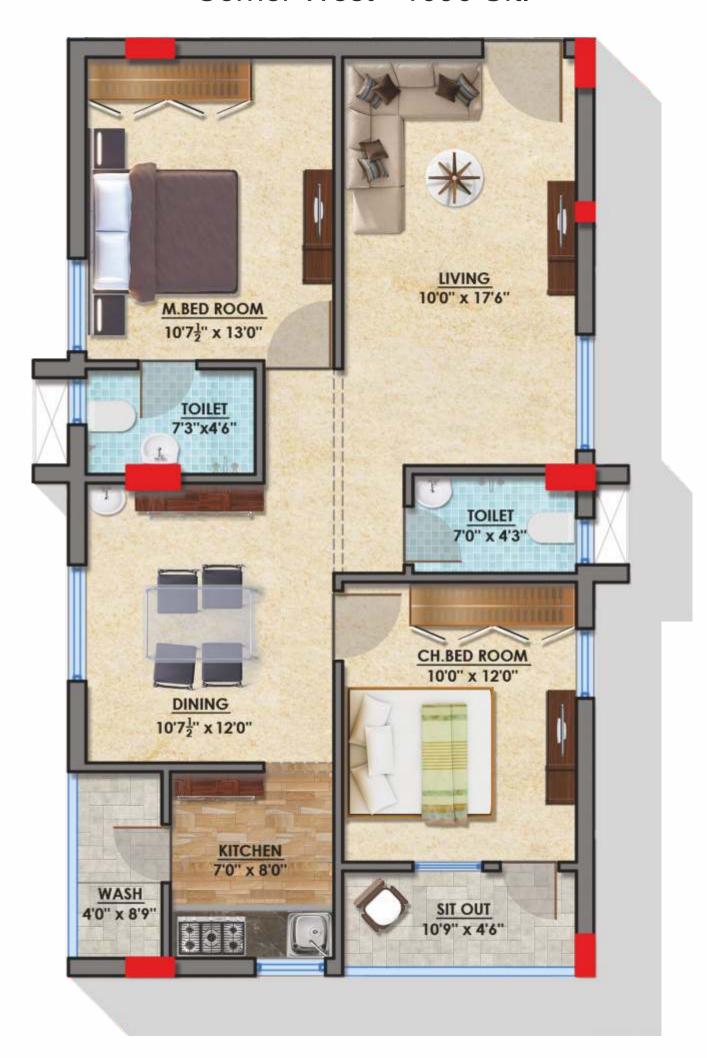

| AREA STATEMENT |      |      |           |   |      |      |           |  |  |
|----------------|------|------|-----------|---|------|------|-----------|--|--|
| 1              | 2BHK | EAST | 1096 Sft. | 5 | 2BHK | WEST | 1096 Sft. |  |  |
| 2              | 2BHK | EAST | 1060 Sft. | 6 | 2BHK | WEST | 1060 Sft. |  |  |
| 3              | 2BHK | EAST | 1060 Sft. | 7 | 2BHK | WEST | 1060 Sft. |  |  |
| 4              | 2BHK | EAST | 1096 Sft. | 8 | 2BHK | WEST | 1096 Sft. |  |  |

Corner East - 1096 Sft.

Corner West - 1096 Sft.

East - 1060 Sft.

West - 1060 Sft.