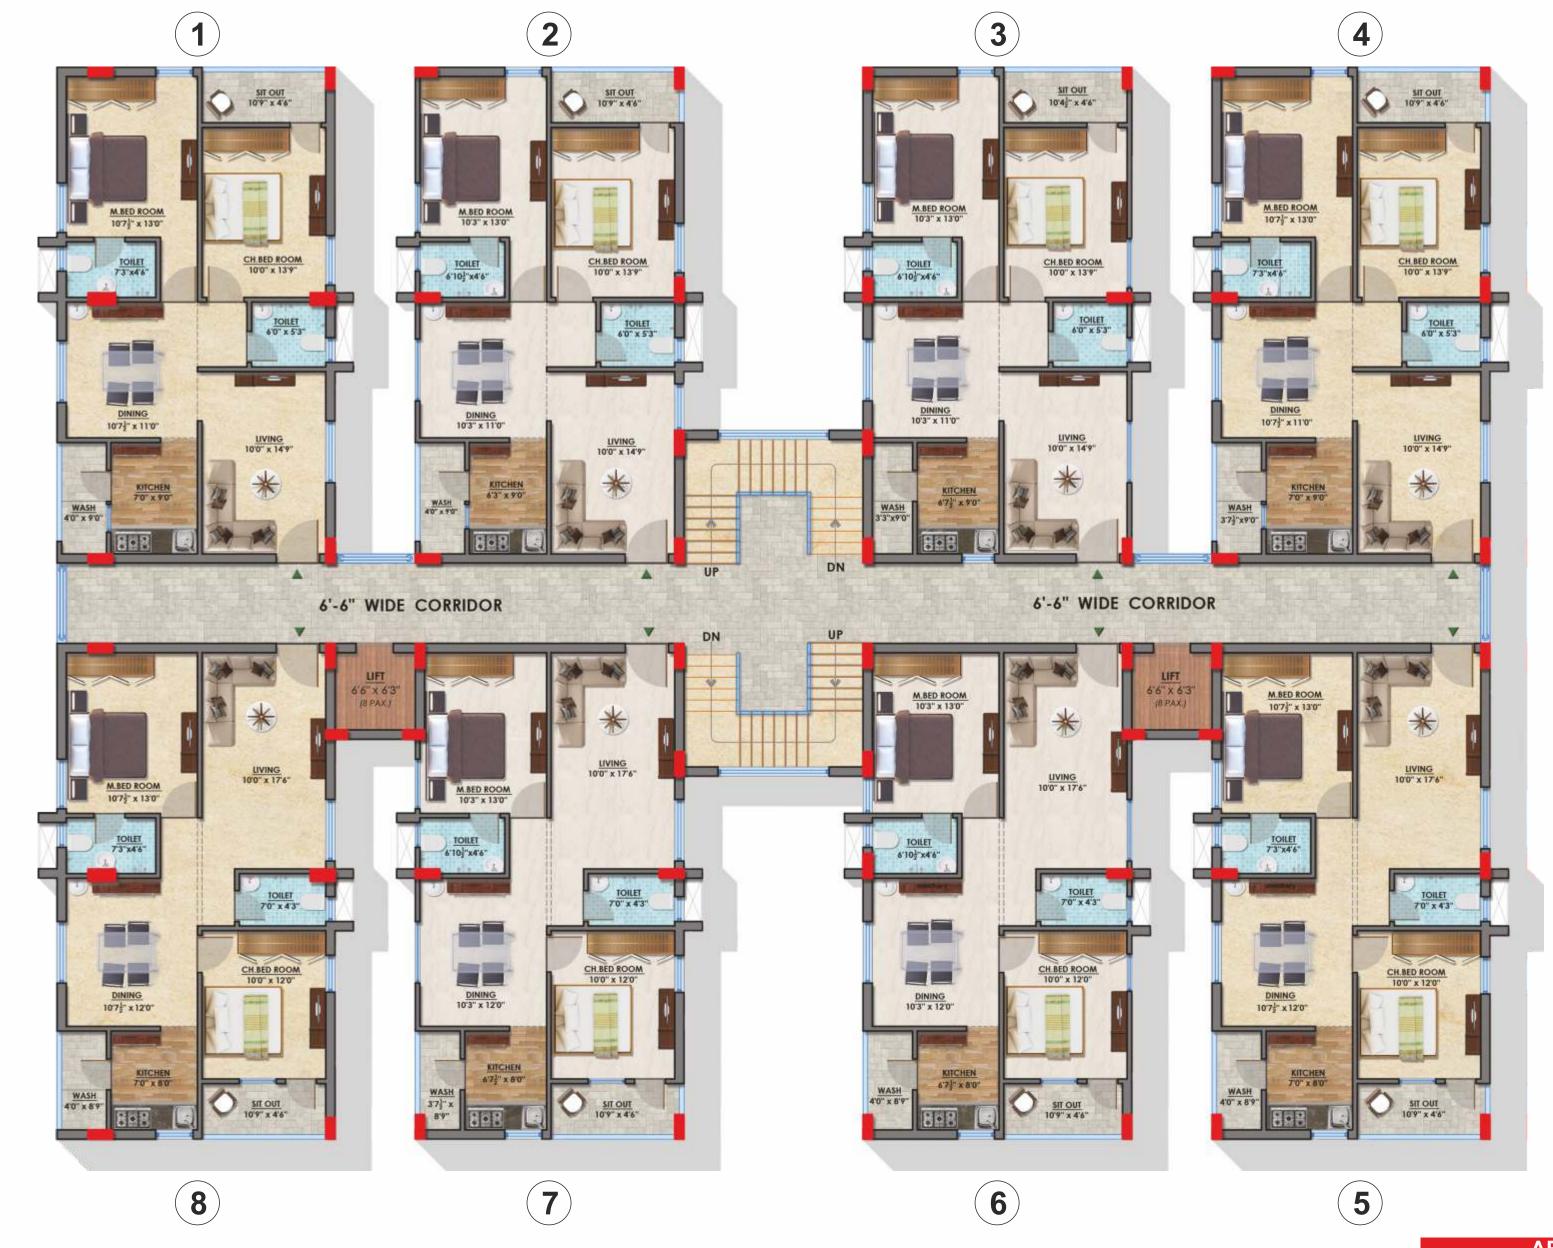

| AREA STATEMENT |      |      |           |   |      |      |           |  |  |
|----------------|------|------|-----------|---|------|------|-----------|--|--|
| 1              | 2BHK | EAST | 1096 Sft. | 5 | 2BHK | WEST | 1096 Sft. |  |  |
| 2              | 2BHK | EAST | 1060 Sft. | 6 | 2BHK | WEST | 1060 Sft. |  |  |
| 3              | 2BHK | EAST | 1060 Sft. | 7 | 2BHK | WEST | 1060 Sft. |  |  |
| 4              | 2BHK | EAST | 1096 Sft. | 8 | 2BHK | WEST | 1096 Sft. |  |  |

Corner East - 1096 Sft.

Corner West - 1096 Sft.

East - 1060 Sft.

West - 1060 Sft.