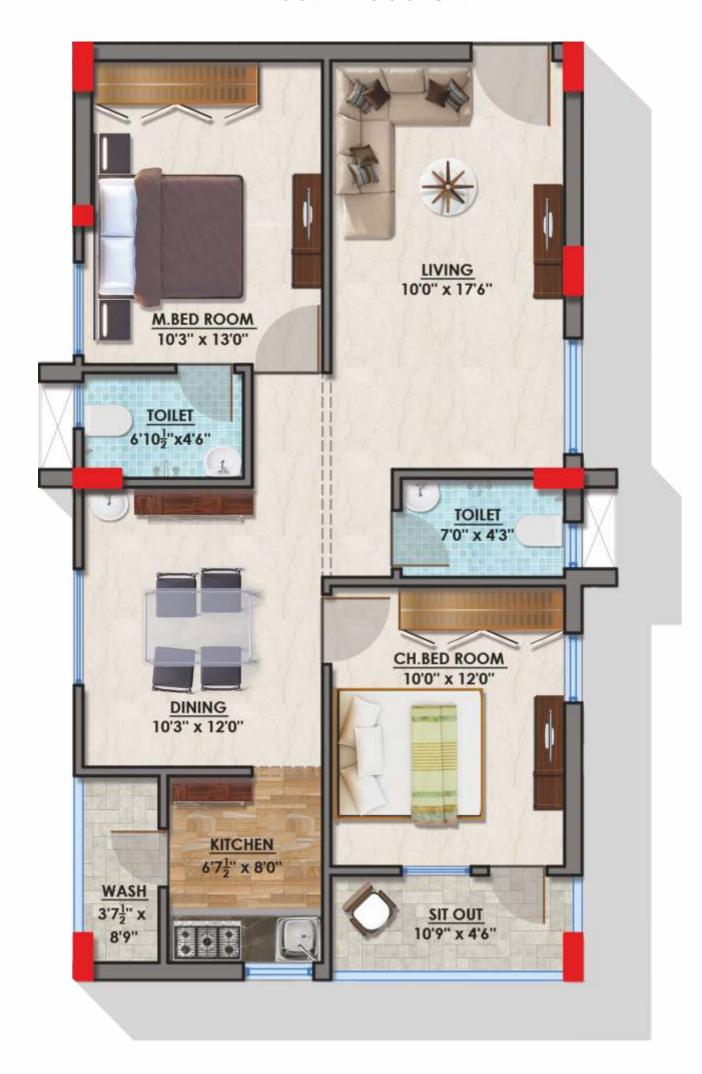

| AREA STATEMENT |      |      |           |   |      |      |           |  |  |
|----------------|------|------|-----------|---|------|------|-----------|--|--|
| 1              | 2BHK | EAST | 1096 Sft. | 5 | 2BHK | WEST | 1096 Sft. |  |  |
| 2              | 2BHK | EAST | 1060 Sft. | 6 | 2BHK | WEST | 1060 Sft. |  |  |
| 3              | 2BHK | EAST | 1060 Sft. | 7 | 2BHK | WEST | 1060 Sft. |  |  |
| 4              | 2BHK | EAST | 1096 Sft. | 8 | 2BHK | WEST | 1096 Sft. |  |  |

Corner East - 1096 Sft.

Corner West - 1096 Sft.

East - 1060 Sft.

West - 1060 Sft.