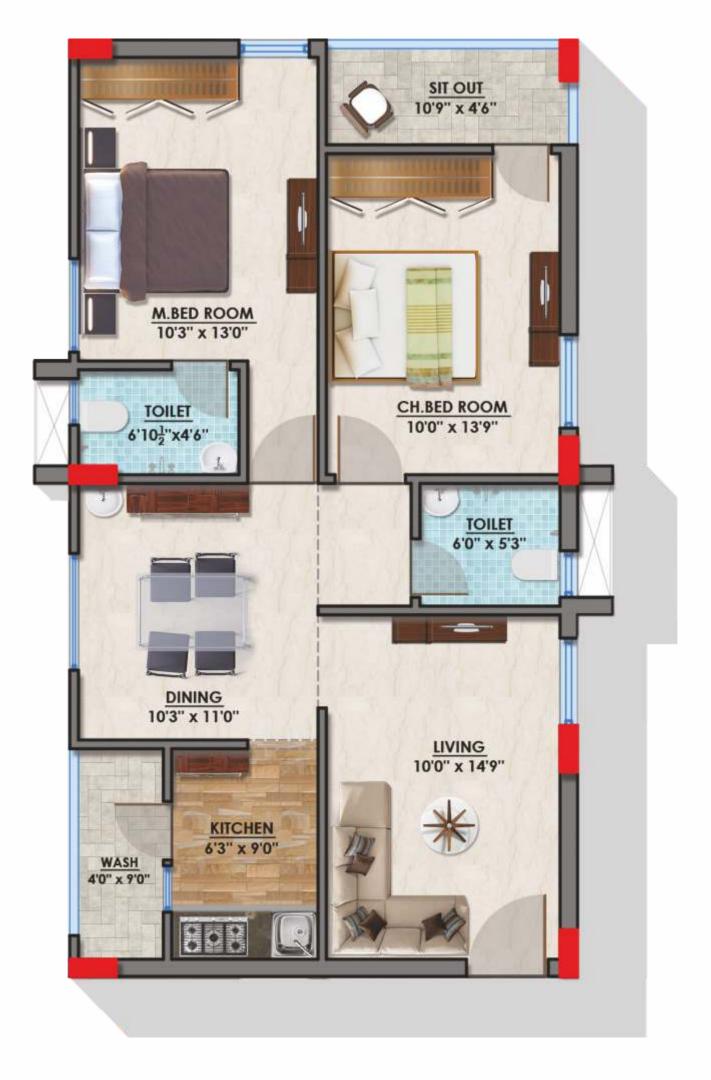

| AREA STATEMENT |      |      |           |   |      |      |           |  |  |
|----------------|------|------|-----------|---|------|------|-----------|--|--|
| 1              | 2BHK | EAST | 1096 Sft. | 5 | 2BHK | WEST | 1096 Sft. |  |  |
| 2              | 2BHK | EAST | 1060 Sft. | 6 | 2BHK | WEST | 1060 Sft. |  |  |
| 3              | 2BHK | EAST | 1060 Sft. | 7 | 2BHK | WEST | 1060 Sft. |  |  |
| 4              | 2BHK | EAST | 1096 Sft. | 8 | 2BHK | WEST | 1096 Sft. |  |  |

Corner East - 1096 Sft.

Corner West - 1096 Sft.

East - 1060 Sft.

West - 1060 Sft.