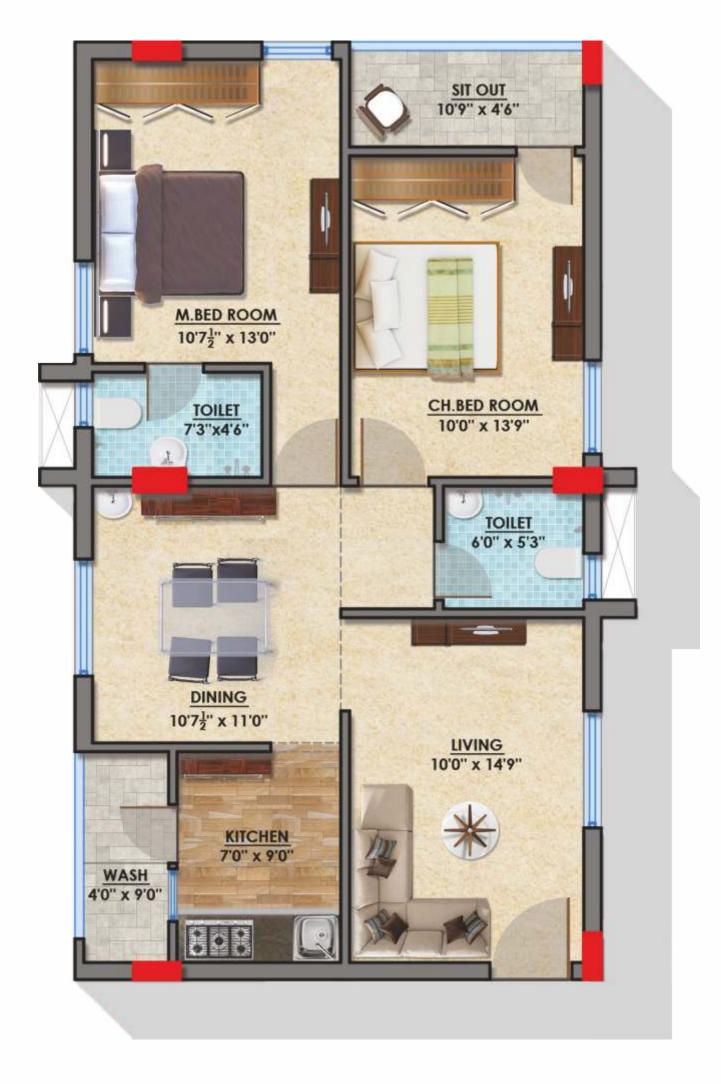

| AREA STATEMENT |      |      |           |   |      |      |           |  |  |
|----------------|------|------|-----------|---|------|------|-----------|--|--|
| 1              | 2BHK | EAST | 1096 Sft. | 5 | 2BHK | WEST | 1096 Sft. |  |  |
| 2              | 2BHK | EAST | 1060 Sft. | 6 | 2BHK | WEST | 1060 Sft. |  |  |
| 3              | 2BHK | EAST | 1060 Sft. | 7 | 2BHK | WEST | 1060 Sft. |  |  |
| 4              | 2BHK | EAST | 1096 Sft. | 8 | 2BHK | WEST | 1096 Sft. |  |  |

Corner East - 1096 Sft.

Corner West - 1096 Sft.

East - 1060 Sft.

West - 1060 Sft.